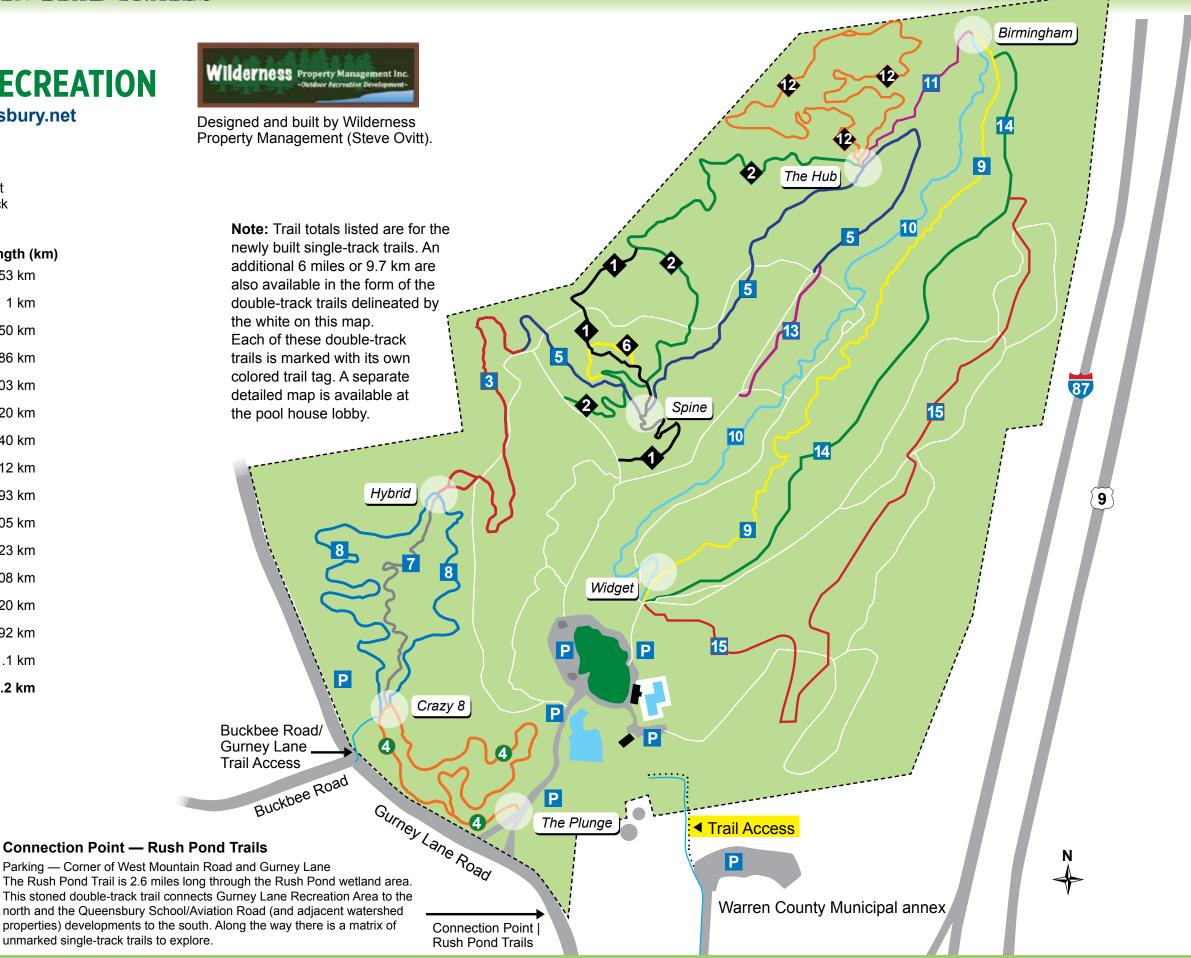

## **Gurney Lane Recreation Area**

152.3 Total Acres
13 miles/21 km of trails for year-round enjoyment
11.2 km of single track and 9.7 km of double track

## **Gurney Lane Mountain Bike Trails**

| Trail               | y Lano mountain      | Length (mi) | Length (km) |
|---------------------|----------------------|-------------|-------------|
|                     | "Deal With It" (DWI) | .33 mi      | .53 km      |
| 2                   | Erratic              | .62 mi      | 1 km        |
| 3                   | Excalibur            | .31 mi      | .50 km      |
| 4                   | HP                   | .53 mi      | .86 km      |
| 5                   | Rogue                | .64 mi      | 1.03 km     |
| 6                   | TNT                  | .12 mi      | .20 km      |
| 7                   | Tumblr               | .25 mi      | .40 km      |
| 8                   | Twitter              | .69 mi      | 1.12 km     |
| 9                   | Salsa                | .57 mi      | .93 km      |
| 10                  | Surf                 | .65 mi      | 1.05 km     |
| <b>11</b>           | Coaster              | .14 mi      | .23 km      |
| 12                  | Rock Buster          | .67 mi      | 1.08 km     |
| <b>13</b>           | Rogue Extension      | .12 mi      | .20 km      |
| <b>14</b>           | Race Course          | .57 mi      | .92 km      |
| <b>15</b>           | Ridge Runner         | .69 mi      | 1.1 km      |
| Total Trail Length: |                      | 6.9 mi      | 11.2 km     |

## **Trail Rating System**

Easy

Intermediate

Difficult

Existing Double Track Trails for Hiking, Biking and Walking (white trails)

Parking Areas