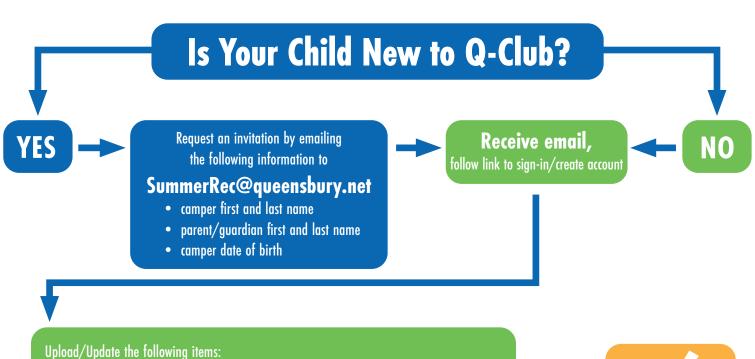

For more information: 518-761-8216 or recreation.queensbury.net (see "Q-Club" tab)

\*Child must be turning 6 on or before December 1, 2024.

**HOW TO** REGISTER A FLOW CHART

- 1) Emergency or pick-up list contact info (including photographs of anyone authorized to pick up your child)
- 2) A copy of your child's current immunization records
- 3) A Patient Specific Order from your child's physician (if your child will be bringing his/her EpiPen or inhaler to Q-Club)